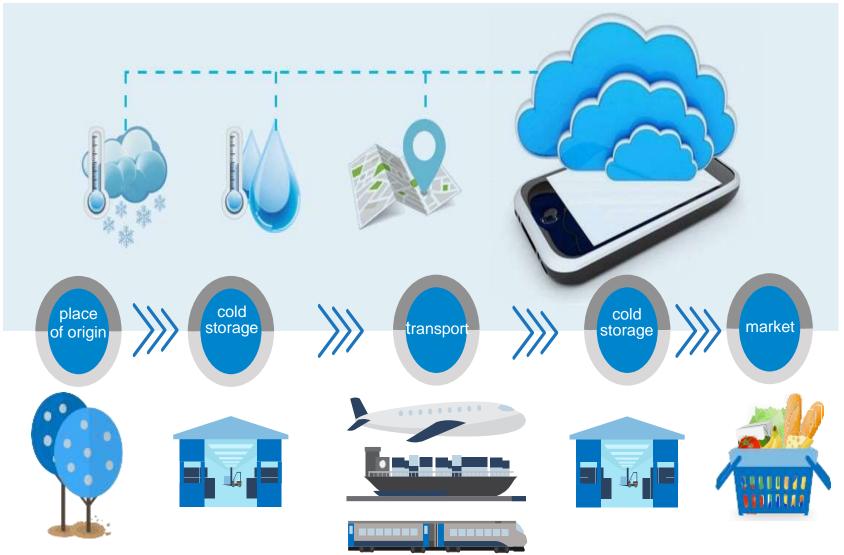

ice for customers of air fresh goods.











| 1 | 2 |
|---|---|
| 3 | 4 |

1 : Cargo Break-down 2 :
Force Air-cooling 3 : Cold
Warehouse Storage 4 :
Repacking





Cold Chain by Ocean























### The Necessity of Investing in Harbor Cold Storage

Traditional Logistics Mode





Logistics Mode after the Construction of Cold Storage

Cold Storage Near the Market







**Market** 

## **Advantages of Cold Storage**Investment at Port





- -customs cleared warehousing services
- bonded warehousing service
- · transshipment of international cargo
- supervision of financial supply chain
- •To provide one-stop services of warehousing, cold chain logistics, trading center (online and offline), supply chain finance and etc.

## entire cold chain operation of fresh products





#### **Cold Chain Network**





华中冷鲜港

YIDU-Zhengzhou Airport D.C.







华南冷鲜港 YIDU-Guangzhou Southern D.C.



## integrated cold chain logistics platform











interaction online payment, offline transaction











# THANKS for your Attention

Italybureau China – Shenzhen matteo@italybureau.it +86 138233204683

ItalybureauAlliance Direzione Commerciale Italia – Bassano del Grappa gv@italybureau.it +39 348 7811100