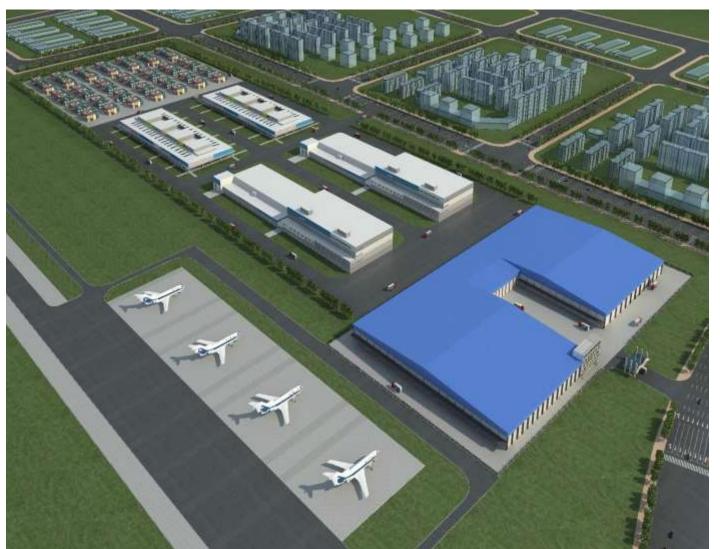

## A Case Study of Investing Airport's Cold Chain --- Yidu-Zhengzhou Airport D.C.

Yidu Zhengzhou Airport D.C locates in Zhengzhou airport comprehensive economic experimentation zone. It is next to the runway No.3 of Zhengzhou airport. And the project covers an area of 236,000 m<sup>2</sup> and is invested 1 billion yuan. The project works on providing one-stop cold chain logistics service for customers of air fresh goods.